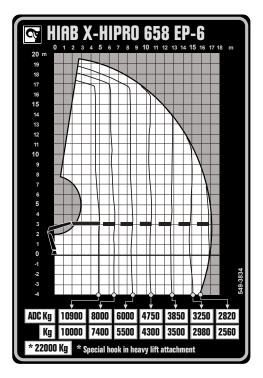

## HIAB X-HIPRO 658 EP-6

Load diagram HIAB X-HIPRO 658 EP-6

## HIAB X-HIPRO 658 BASIC DATA

| Technical data                                                                                | HIAB XS 658 EP-6                                                                                    |
|-----------------------------------------------------------------------------------------------|-----------------------------------------------------------------------------------------------------|
| Max. lifting capacity (kNm)                                                                   | 544                                                                                                 |
| Outreach, hydraulic extensions (m)                                                            | 17                                                                                                  |
| Outreach - Lifting capacity, hydraulic extension<br>First boom 10 deg, Second boom horizontal | 5.1 / 10900<br>6.7 / 8000<br>8.6 / 6000<br>10.6 / 4750<br>12.7 / 3850<br>14.7 / 3250<br>16.9 / 2820 |
| Slewing angle (°)                                                                             | endless                                                                                             |
| Height in folded position (mm)                                                                | 2600                                                                                                |
| Width in folded position (mm)                                                                 | 2550                                                                                                |
| Installation space needed (mm)                                                                | 1507                                                                                                |
| Installation space needed (including rotation space) (mm)                                     | 1595                                                                                                |
| Weight, "standard" crane, without stabilisers (kg)                                            | 5545                                                                                                |
| Weight, frame attachments (kg)                                                                | 78-123                                                                                              |
| Weight, stabiliser equipment, 9 m span (kg)                                                   | 1015-1123                                                                                           |