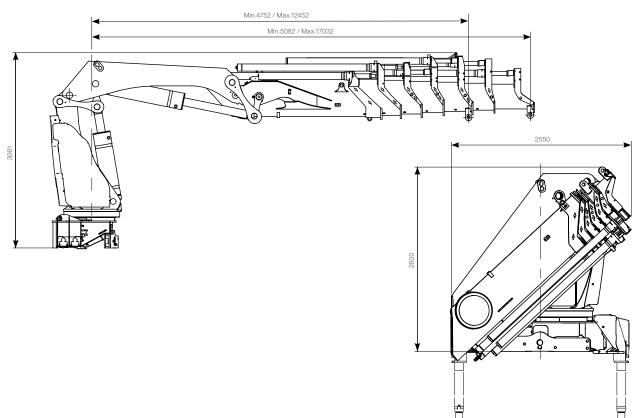

## HIAB X-HIPRO 658 BASIC DATA

| Technical data                                                                                | HIAB XS 658 EP-6                                                                                    |
|-----------------------------------------------------------------------------------------------|-----------------------------------------------------------------------------------------------------|
| Max. lifting capacity (kNm)                                                                   | 544                                                                                                 |
| Outreach, hydraulic extensions (m)                                                            | 17                                                                                                  |
| Outreach - Lifting capacity, hydraulic extension<br>First boom 10 deg, Second boom horizontal | 5.1 / 10900<br>6.7 / 8000<br>8.6 / 6000<br>10.6 / 4750<br>12.7 / 3850<br>14.7 / 3250<br>16.9 / 2820 |
| Slewing angle (°)                                                                             | endless                                                                                             |
| Height in folded position (mm)                                                                | 2600                                                                                                |
| Width in folded position (mm)                                                                 | 2550                                                                                                |
| Installation space needed (mm)                                                                | 1507                                                                                                |
| Installation space needed (including rotation space) (mm)                                     | 1595                                                                                                |
| Weight, "standard" crane, without stabilisers (kg)                                            | 5545                                                                                                |
| Weight, frame attachments (kg)                                                                | 78-123                                                                                              |
| Weight, stabiliser equipment, 9 m span (kg)                                                   | 1015-1123                                                                                           |