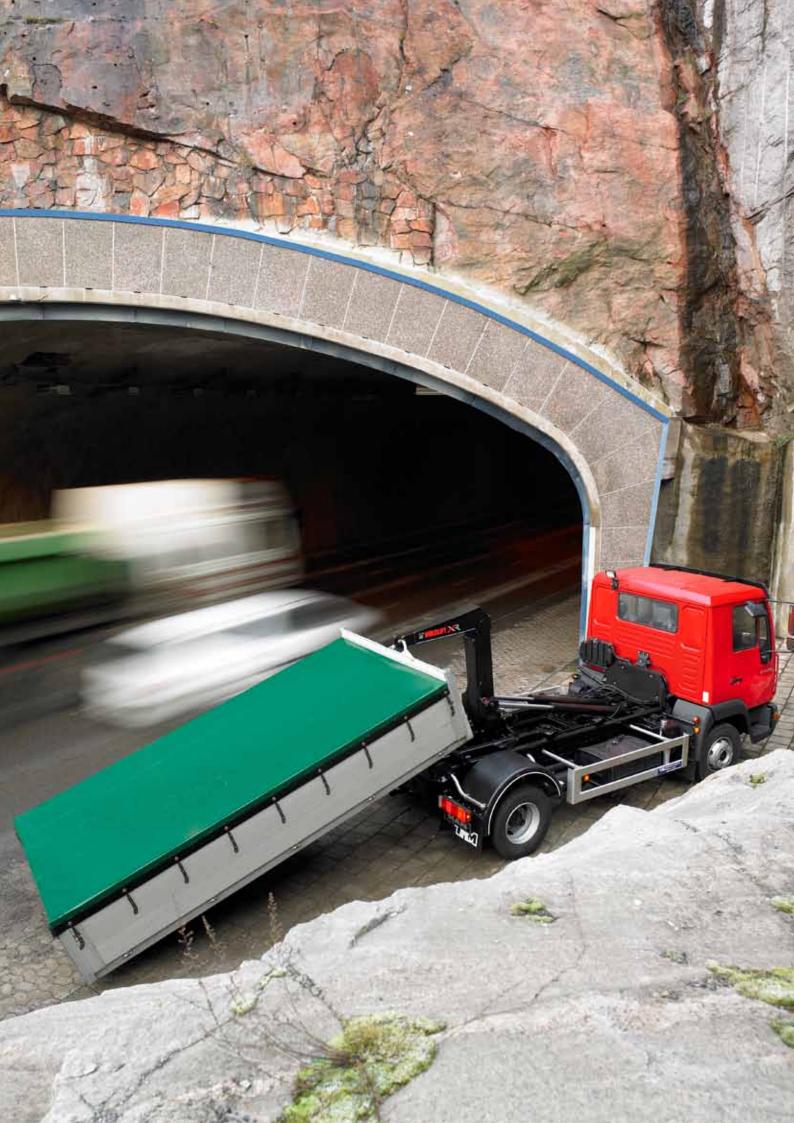

#### Maximise your versatility

Fitting a Hiab Multilift XR Light range hooklift to any truck with a GVW of between 3.5 and 12 tonnes converts it into a real all-rounder when it comes to performance and versatility, because the same truck can then perform a wide variety of tasks. The Hiab Multilift XR Light range hooklift also minimizes truck idle and waiting times because it allows the truck to transport goods while the body is being used elsewhere.

### **Enhanced truck performance**

The optimised design of the Hiab Multilift XR hooklift gives an excellent low weight / high strength ratio, which translates into maximised payloads, enhanced truck performance and higher rentability. The outstanding geometry of the system, which allows a low operating radius during loading and unloading, makes it ideal for use in low-headroom applications further enhancing versatility.

### **Optimised geometry**

- Fast operation, low turnaround times.
- Low operating radius enables easy operation in lowheadroom areas.