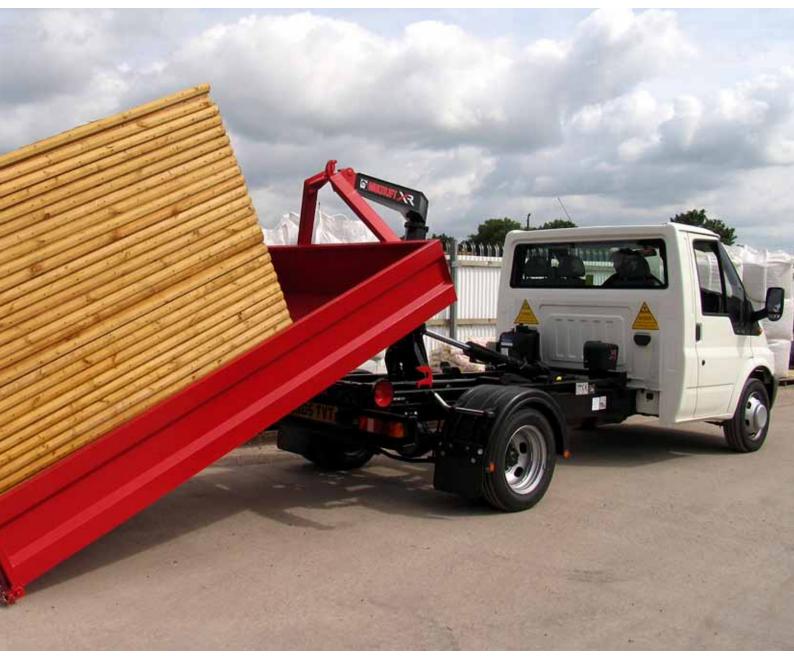

#### Maximise your versatility

Fitting a Hiab Multilift XR Light range hooklift to any truck with a GVW of between 3.5 and 12 tonnes converts it into a real all-rounder when it comes to performance and versatility, because the same truck can then perform a wide variety of tasks. The Hiab Multilift XR Light range hooklift also minimizes truck idle and waiting times because it allows the truck to transport goods while the body is being used elsewhere.

### **Enhanced truck performance**

The optimised design of the Hiab Multilift XR hooklift gives an excellent low weight / high strength ratio, which translates into maximised payloads, enhanced truck performance and higher rentability. The outstanding geometry of the system, which allows a low operating radius during loading and unloading, makes it ideal for use in low-headroom applications further enhancing versatility.

#### Maximised versatility

- Wide variety of different bodies allow versatile use of truck.
- The bodies can be loaded when on the ground.
- Minimised truck idle and waiting times, maximised profitability.