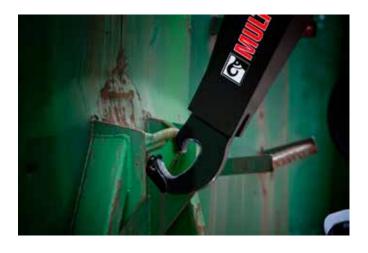

### Safety of operation

- Hook design enables easy gripping of the container.
- Elimination of incorrect operations ensures safe and easy use.
- Tipping lock ensures safe tipping regardless of container type.
- Load holding valves provide additional safety.