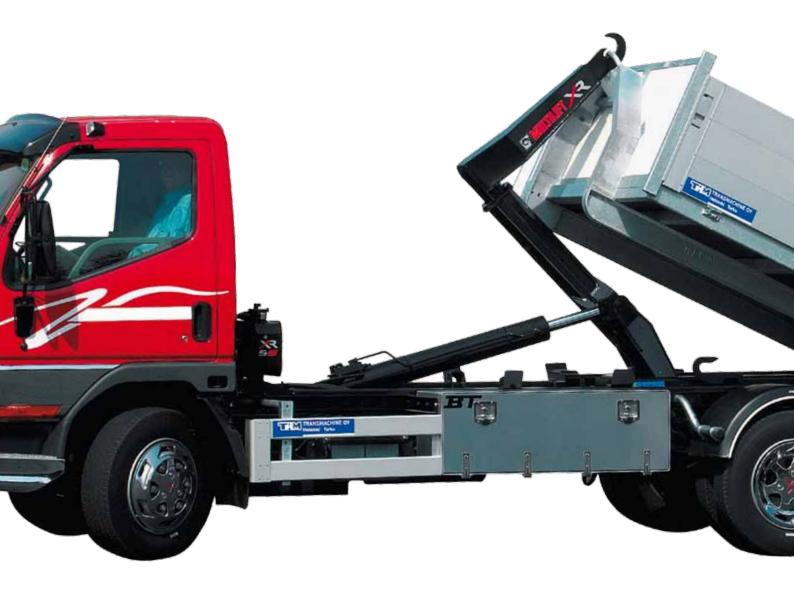

#### Unrivalled level of reliability

The Hiab Multilift XR Light range hooklifts deliver outstanding performance with fast and easy body mounting, demounting and tipping functions. The XR Light range also offers an unrivalled level of reliability plus safe, smooth and troublefree operation.

## Easy and reliable

Owning a Hiab Multilift XR hooklift is as easy as operating one! The thoroughly proven and tested construction gives excellent reliability and minimum servicing or maintenance, making XR hooklifts an ideal investment for boosting truck fleet productivity. An experienced and extensive national and international service network is dedicated to making your life as an XR hooklift owner easier.