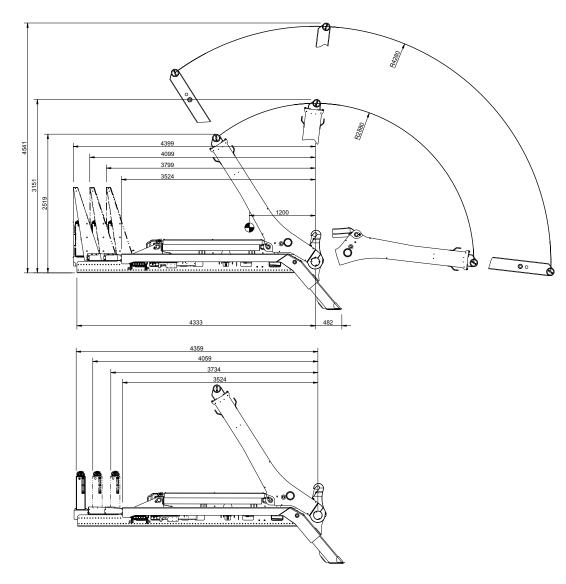

## **Technical data**

| Туре                          |    | FUTURA12 |    |  |
|-------------------------------|----|----------|----|--|
| Vehicle type                  |    | 2 axle   |    |  |
| GVW of the vehicle (t)        |    | 18       |    |  |
| Capacity (t)                  |    | 12       |    |  |
| Equipment length *            | 38 | 41       | 44 |  |
| System weight (kg) **         |    | 2600     |    |  |
| Max. operating pressure (MPa) |    | 300      |    |  |
| Recommended oil flow (I/min)  |    | 80       |    |  |

\* Equipment lenght wiht premounted oil tank

\*\* System weight of basic unit without additional options, cabin guard, extenison, oil tank

MULTILIFT equipments meet the demands set forth in the EU Machine Directive and they are CE marked. We reserve the rights for modifications. Illustrations do not always show an equipment in standard version.