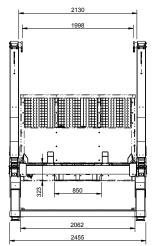

## **Technical data**

| Туре                          |    | FUTURA12 |    |  |
|-------------------------------|----|----------|----|--|
| Vehicle type                  |    | 2 axle   |    |  |
| GVW of the vehicle (t)        |    | 18       |    |  |
| Capacity (t)                  |    | 12       |    |  |
| Equipment length *            | 38 | 41       | 44 |  |
| System weight (kg) **         |    | 2600     |    |  |
| Max. operating pressure (MPa) |    | 300      |    |  |
| Recommended oil flow (I/min)  |    | 80       |    |  |

\* Equipment lenght wiht premounted oil tank

\*\* System weight of basic unit without additional options, cabin guard, extenison, oil tank

MULTILIFT equipments meet the demands set forth in the EU Machine Directive and they are CE marked. We reserve the rights for modifications. Illustrations do not always show an equipment in standard version.