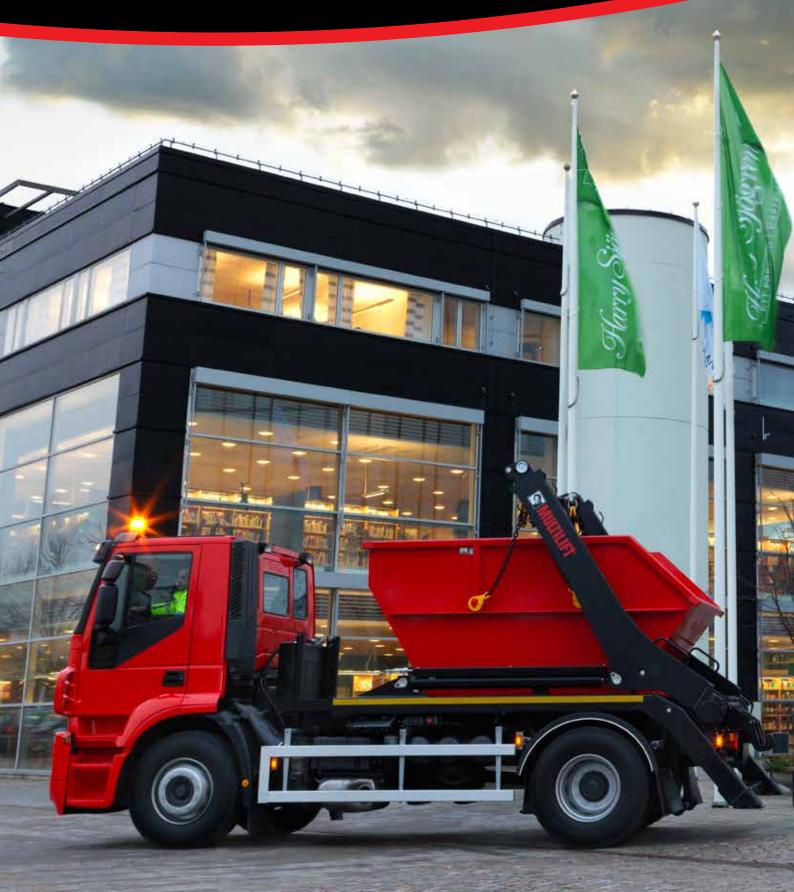

## MULTILIFT FUTURA 12 A NEW-GENERATION SKIPLOADER

TECHNICAL INFORMATION

## **Technical data**

| Туре                          |    | FUTURA12 |    |  |
|-------------------------------|----|----------|----|--|
| Vehicle type                  |    | 2 axle   |    |  |
| GVW of the vehicle (t)        |    | 18       |    |  |
| Capacity (t)                  |    | 12       |    |  |
| Equipment length *            | 38 | 41       | 44 |  |
| System weight (kg) **         |    | 2600     |    |  |
| Max. operating pressure (MPa) |    | 300      |    |  |
| Recommended oil flow (I/min)  |    | 80       |    |  |