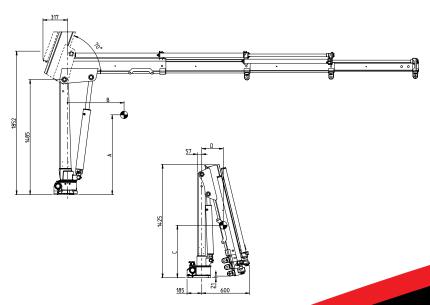

These HIAB cranes are flexibly built to your specifications, for power and precision with just the features you need. Modularly constructed, quickly delivered and distinguished by HIAB quality, they are easy to configure and easy to get – and easiest of all to own.

### A CRANE FOR EVERY NEED

No matter what you lift or how often you lift it, there is a HIAB T-series light crane that is just right for the job. Best of all, we make it easy for you to get.

Our feature packages let you configure your crane easily, so that you get the exactly the combination you want – no more, no less. And once your crane is defined, our factory makes fast work of putting it together. The crane you imagine is quickly a reality, which means you can get straight down to work.