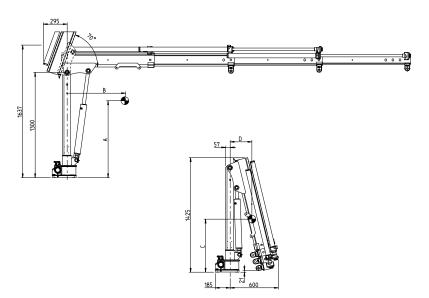

#### HIAB T-013 range Capacity 1.2 tm

Forget about waiting for forklift trucks. When you need that extra little bit of power, the HIAB T-013 range has what it takes to deliver the goods. The HIAB T-013 range is ready for action, with more than enough power to meet the demands of most light truck operations. Yet it has a low and compact profile that fits comfortably under a pick-up cover.

#### HIAB T-023 range Capacity 2.2 tm

If you need a compact crane with a longer hydraulic outreach than that of the HIAB T-013 range, the HIAB T-023 range will take you further. Up to 3 hydraulic extensions allow effortless lifting of 520 kg at 4.4 metres out, yet the cranes weigh 260 kg and are easily accommodated on just about any size of flatbed truck. This makes the HIAB T-023 range ideal for handling barrels, kerbstones, manhole covers, pumps, traffic barriers, portable toilets, gardening equipment and more.

#### HIAB T-029 range Capacity 2.6 tm

For heavier loads carried on light commercial vehicles, the HIAB T-029 range is a perfect choice. This makes it a valuable asset for any business involving materials handling. Available with up to 4 hydraulic extensions, plus manual extensions, the HIAB T-029 range can achieve an outreach of almost 5.5 metres. During close-range work it can lift 1.6 tonnes, and well above 540 kg can be handled at 4.5 metres out.

#### HIAB T-038 range Capacity 3.3 tm

For utility trucks involved in moderately heavy loading operations, the HIAB T-038 range is the perfect match. Available with two, three or four hydraulic extensions, it has a lifting capacity of a little above 2.3 tonnes at close range, plus an outreach of up to 7.2 metres when using manual extensions. These characteristics make it ideal for handling loads such as heavy gardening equipment, medium-size machinery and building materials.