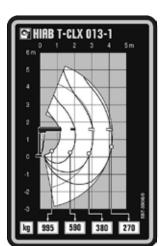

#### HIAB T-013 range Capacity 1.2 tm

Forget about waiting for forklift trucks. When you need that extra little bit of power, the HIAB T-013 range has what it takes to deliver the goods. The HIAB T-013 range is ready for action, with more than enough power to meet the demands of most light truck operations. Yet it has a low and compact profile that fits comfortably under a pick-up cover.

The choice of three control systems – CLX, Duo and HiDuo – gives you freedom to adapt the HIAB T-013 range to your way of working and your specific needs. You decide between manual and remote control. If you choose the simplest option, CLX, you can also choose between CE and non-CE versions.

|                                  | HIAB T-CLX 013 | HIAB T-Duo 013 | HIAB T-HiDuo 013 |
|----------------------------------|----------------|----------------|------------------|
| Lifting capacity (kNm)           | 11,9           | 11,9           | 11,9             |
| Hydraulic extension outreach (m) | 4,2            | 4,2            | 4,2              |
| Manual extension outreach (m)    | 4,2            | 4,2            | 4,2              |
| Weigh (kg)                       | 132            | 132            | 142              |
| Operation                        | Manual/remote  | Manual         | Remote           |
| Remote control                   | Yes (Non-CE)   | No             | Yes              |
| SmartControl                     | Yes            | Yes            | Yes              |
| Models                           | CE/Non-CE      | CE/Non-CE      | CE/Non-CE        |
| Hybrid operation                 | Yes            | Yes            | Yes              |
| Cast base                        | Yes            | Yes            | Yes              |
| nDurance                         | Yes            | Yes            | Yes              |
| VSL                              | No             | No             | No               |