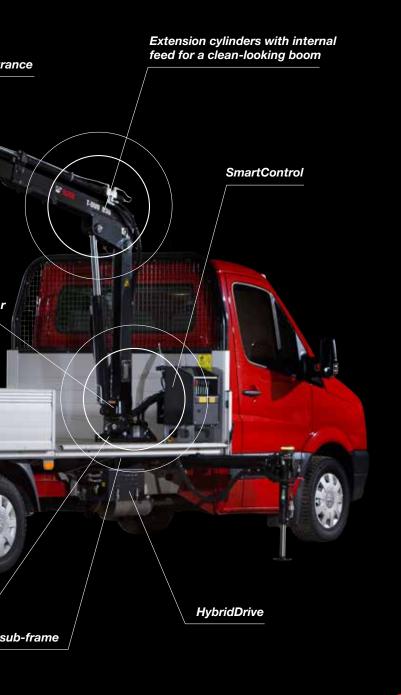

#### **nDurance**

Constantly exposed to the elements, your crane needs the best in surface protection. HIAB nDurance is the industry's most effective high-tech painting system, with a technologically advanced and environmentally sound process based on nanotechnology and e-coating.

#### **SmartControl**

Your T-series crane can be configured with a range of control options, all of which give you unbeatable precision in lifting and handling your load.

Some of those options also include HIAB SmartControl, which allows several crane movements to be performed simultaneously. For example, your crane can be turned while deploying the extensions at the same time, which brings your load more quickly to the place where you need it.

#### **HybridDrive**

HybridDrive from HIAB combines operating flexibility with economy that benefits the environment. The T-series crane can be operated on electricity alone, which limits noise in operation and reduces both your fuel costs and emissions. The power pack is charged whenever the truck engine is running.

#### CastBase

CastBase from HIAB is your assurance of a durable, well-sealed crane mounting. When the base of your crane is cast instead of shielded by a plastic cover, it forms a tight barrier that keeps air and moisture out. That means the quality of your lubricant is maintained for longer, which in turn means trouble-free ownership and a crane that is always ready to go.