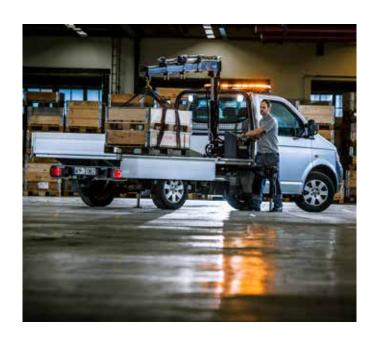

### A CRANE FOR EVERY NEED

No matter what you lift or how often you lift it, there is a HIAB T-series light crane that is just right for the job. Best of all, we make it easy for you to get.

Our feature packages let you configure your crane easily, so that you get the exactly the combination you want – no more, no less. And once your crane is defined, our factory makes fast work of putting it together. The crane you imagine is quickly a reality, which means you can get straight down to work.

#### Tonnage to suit you

Your first choice is how much you want to lift and in what way. HIAB T-series light cranes are available in four different tonne-metre classes. If you want one of the simplest cranes in a CE-marked version, we can restrict the crane capacity to 995 kg in any of the these classes.