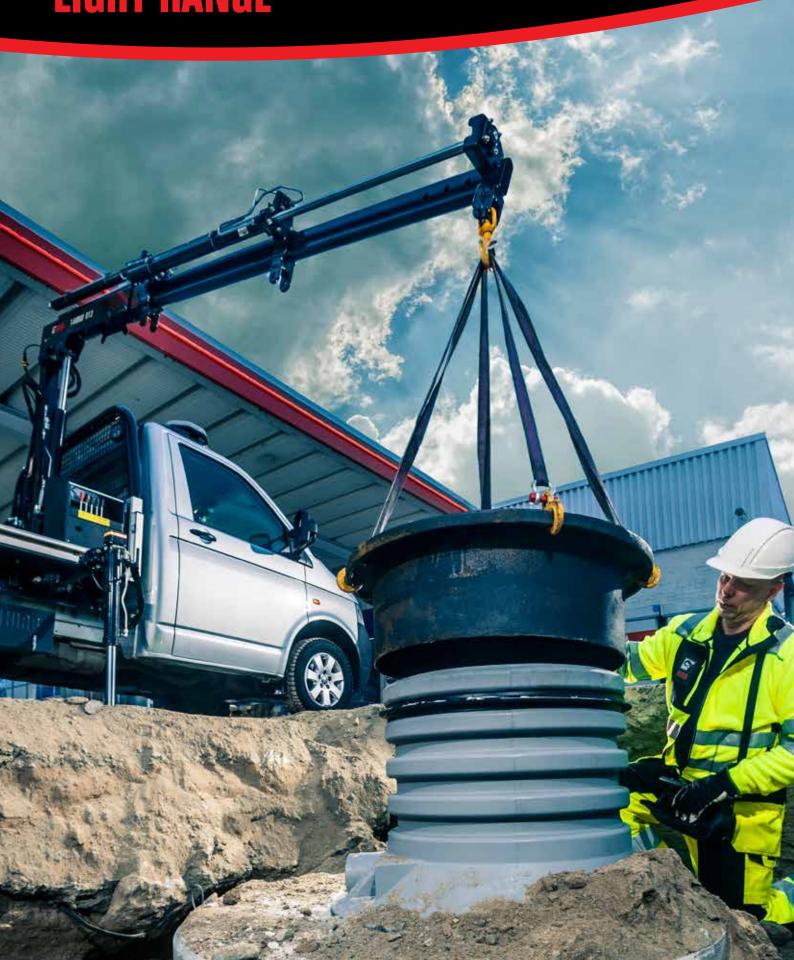

# THE HIAB T-SERIES LIGHT RANGE

## THE EASIER WAY

When you do a job, you want it done your way, not the hard way. With a crane from the HIAB T-series light range, on your vehicle or on its own, you can make easy work of your heavy lifting.

These HIAB cranes are flexibly built to your specifications, for power and precision with just the features you need. Modularly constructed, quickly delivered and distinguished by HIAB quality, they are easy to configure and easy to get – and easiest of all to own.