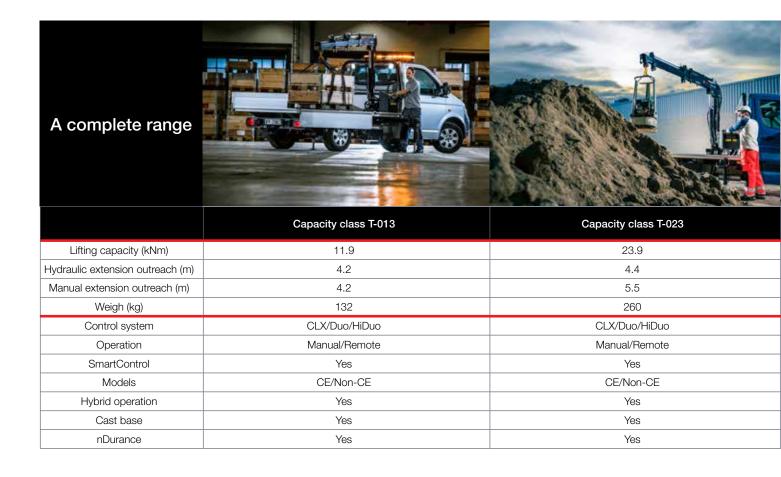

#### HIAB T-013 range Capacity 1.2 tm

Forget about waiting for forklift trucks. When you need that extra little bit of power, the HIAB T-013 range has what it takes to deliver the goods. The HIAB T-013 range is ready for action, with more than enough power to meet the demands of most light truck operations. Yet it has a low and compact profile that fits comfortably under a pick-up cover.

The choice of three control systems – CLX, Duo and HiDuo – gives you freedom to adapt the HIAB T-013 range to your way of working and your specific needs. You decide between manual and remote control. If you choose the simplest option, CLX, you can also choose between CE and non-CE versions.

|                                  | HIAB T-CLX 013 | HIAB T-Duo 013 | HIAB T-HiDuo 013 |
|----------------------------------|----------------|----------------|------------------|
| Lifting capacity (kNm)           | 11,9           | 11,9           | 11,9             |
| Hydraulic extension outreach (m) | 4,2            | 4,2            | 4,2              |
| Manual extension outreach (m)    | 4,2            | 4,2            | 4,2              |
| Weigh (kg)                       | 132            | 132            | 142              |
| Operation                        | Manual/remote  | Manual         | Remote           |
| Remote control                   | Yes (Non-CE)   | No             | Yes              |
| SmartControl                     | Yes            | Yes            | Yes              |
| Models                           | CE/Non-CE      | CE/Non-CE      | CE/Non-CE        |
| Hybrid operation                 | Yes            | Yes            | Yes              |
| Cast base                        | Yes            | Yes            | Yes              |
| nDurance                         | Yes            | Yes            | Yes              |
| VSL                              | No             | No             | No               |

#### HIAB T-023 range Capacity 2.2 tm

If you need a compact crane with a longer hydraulic outreach than that of the HIAB T-013 range, the HIAB T-023 range will take you further. Up to 3 hydraulic extensions allow effortless lifting of 520 kg at 4.4 metres out, yet the cranes weigh 260 kg and are easily accommodated on just about any size of flatbed truck. This makes the HIAB T-023 range ideal for handling barrels, kerbstones, manhole covers, pumps, traffic barriers, portable toilets, gardening equipment and more.

The choice of three control systems – CLX, Duo and HiDuo – gives you freedom to adapt the HIAB T-023 range to your way of working and your specific needs. You decide between manual and remote control. If you choose the basic option, CLX, you can also choose between CE and non-CE versions.

|                                  | HIAB T-CLX 023 | HIAB T-Duo 023 | HIAB T-HiDuo 023 |
|----------------------------------|----------------|----------------|------------------|
| Lifting capacity (kNm)           | 23,9           | 23,9           | 23,9             |
| Hydraulic extension outreach (m) | 4,4            | 4,4            | 4,4              |
| Manual extension outreach (m)    | 5,5            | 5,5            | 5,5              |
| Weigh (kg)                       | 260            | 260            | 270              |
| Operation                        | Manual/remote  | Manual         | Remote           |
| Remote control                   | Yes            | No             | Yes              |
| SmartControl                     | Yes            | Yes            | Yes              |
| Models                           | CE/Non-CE      | CE/Non-CE      | CE/Non-CE        |
| Hybrid operation                 | Yes            | Yes            | Yes              |
| Cast base                        | Yes            | Yes            | Yes              |
| nDurance                         | Yes            | Yes            | Yes              |
| VSL                              | Yes            | Yes            | Yes              |