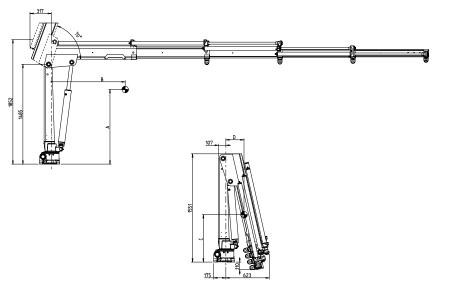

#### HIAB T-029 range Capacity 2.6 tm

For heavier loads carried on light commercial vehicles, the HIAB T-029 range is a perfect choice. This makes it a valuable asset for any business involving materials handling. Available with up to 4 hydraulic extensions, plus manual extensions, the HIAB T-029 range can achieve an outreach of almost 5.5 metres. During close-range work it can lift 1.6 tonnes, and well above 540 kg can be handled at 4.5 metres out.

The choice of three control systems – CLX, Duo and HiDuo – gives you freedom to adapt the HIAB T-029 range to your way of working and your specific needs. You decide between manual and remote control. If you choose the basic option, CLX, you can also choose between CE and non-CE versions.

|                                  | HIAB T-CLX 029 | HIAB T-Duo 029 | HIAB T-HiDuo 029 |
|----------------------------------|----------------|----------------|------------------|
| Lifting capacity (kNm)           | 27.2           | 27.2           | 27.2             |
| Hydraulic extension outreach (m) | 4.4            | 4.4            | 4.4              |
| Manual extension outreach (m)    | 5.5            | 5.5            | 5.5              |
| Weigh (kg)                       | 265            | 265            | 275              |
| Operation                        | Manual/remote  | Manual         | Remote           |
| Remote control                   | Yes (Non-CE)   | No             | Yes              |
| SmartControl                     | Yes            | Yes            | Yes              |
| Models                           | CE/Non-CE      | CE/Non-CE      | CE/Non-CE        |
| Hybrid operation                 | Yes            | Yes            | Yes              |
| Cast base                        | Yes            | Yes            | Yes              |
| nDurance                         | Yes            | Yes            | Yes              |
| VSL                              | Yes            | Yes            | Yes              |