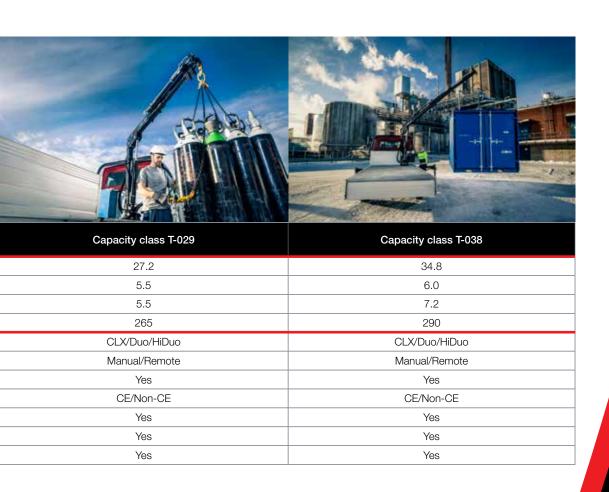

#### HIAB T-029 range Capacity 2.6 tm

For heavier loads carried on light commercial vehicles, the HIAB T-029 range is a perfect choice. This makes it a valuable asset for any business involving materials handling. Available with up to 4 hydraulic extensions, plus manual extensions, the HIAB T-029 range can achieve an outreach of almost 5.5 metres. During close-range work it can lift 1.6 tonnes, and well above 540 kg can be handled at 4.5 metres out.

#### HIAB T-038 range Capacity 3.3 tm

For utility trucks involved in moderately heavy loading operations, the HIAB T-038 range is the perfect match. Available with two, three or four hydraulic extensions, it has a lifting capacity of a little above 2.3 tonnes at close range, plus an outreach of up to 7.2 metres when using manual extensions. These characteristics make it ideal for handling loads such as heavy gardening equipment, medium-size machinery and building materials.