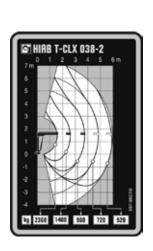

#### HIAB T-038 range Capacity 3.3 tm

For utility trucks involved in moderately heavy loading operations, the HIAB T-038 range is the perfect match. Available with two, three or four hydraulic extensions, it has a lifting capacity of a little above 2.3 tonnes at close range, plus an outreach of up to 7.2 metres when using manual extensions. These characteristics make it ideal for handling loads such as heavy gardening equipment, medium-size machinery and building materials.

|                                  | HIAB T-CLX 038 | HIAB T-Duo 038 | HIAB T-HiDuo 038 |
|----------------------------------|----------------|----------------|------------------|
| Lifting capacity (kNm)           | 34.8           | 34.8           | 34.8             |
| Hydraulic extension outreach (m) | 6              | 6              | 6                |
| Manual extension outreach (m)    | 7.2            | 7.2            | 7.2              |
| Weigh (kg)                       | 290            | 290            | 300              |
| Operation                        | Manual/remote  | Manual         | Remote           |
| Remote control                   | Yes (Non-CE)   | No             | Yes              |
| SmartControl                     | Yes            | Yes            | Yes              |
| Models                           | CE/Non-CE      | CE/Non-CE      | CE/Non-CE        |
| Hybrid operation                 | Yes            | Yes            | Yes              |
| Cast base                        | Yes            | Yes            | Yes              |
| nDurance                         | Yes            | Yes            | Yes              |
| VSL                              | No             | Yes            | Yes              |