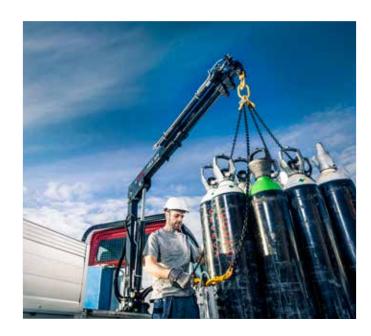

# THE HIAB T-SERIES LIGHT RANGE

## THE EASIER WAY

When you do a job, you want it done your way, not the hard way. With a crane from the HIAB T-series light range, on your vehicle or on its own, you can make easy work of your heavy lifting.

The HIAB T-series light range makes easy work of your heavy lifting.