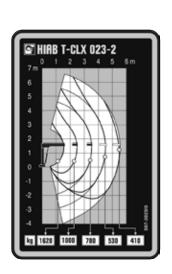

#### HIAB T-023 range Capacity 2.2 tm

If you need a compact crane with a longer hydraulic outreach than that of the HIAB T-013 range, the HIAB T-023 range will take you further. Up to 3 hydraulic extensions allow effortless lifting of 520 kg at 4.4 metres out, yet the cranes weigh 260 kg and are easily accommodated on just about any size of flatbed truck. This makes the HIAB T-023 range ideal for handling barrels, kerbstones, manhole covers, pumps, traffic barriers, portable toilets, gardening equipment and more.

The choice of three control systems – CLX, Duo and HiDuo – gives you freedom to adapt the HIAB T-023 range to your way of working and your specific needs. You decide between manual and remote control. If you choose the basic option, CLX, you can also choose between CE and non-CE versions.

|                                  | HIAB T-CLX 023 | HIAB T-Duo 023 | HIAB T-HiDuo 023 |
|----------------------------------|----------------|----------------|------------------|
| Lifting capacity (kNm)           | 23,9           | 23,9           | 23,9             |
| Hydraulic extension outreach (m) | 4,4            | 4,4            | 4,4              |
| Manual extension outreach (m)    | 5,5            | 5,5            | 5,5              |
| Weigh (kg)                       | 260            | 260            | 270              |
| Operation                        | Manual/remote  | Manual         | Remote           |
| Remote control                   | Yes            | No             | Yes              |
| SmartControl                     | Yes            | Yes            | Yes              |
| Models                           | CE/Non-CE      | CE/Non-CE      | CE/Non-CE        |
| Hybrid operation                 | Yes            | Yes            | Yes              |
| Cast base                        | Yes            | Yes            | Yes              |
| nDurance                         | Yes            | Yes            | Yes              |
| VSL                              | Yes            | Yes            | Yes              |