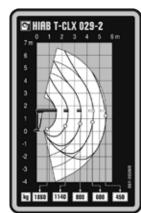

#### HIAB T-029 range Capacity 2.6 tm

For heavier loads carried on light commercial vehicles, the HIAB T-029 range is a perfect choice. This makes it a valuable asset for any business involving materials handling. Available with up to 4 hydraulic extensions, plus manual extensions, the HIAB T-029 range can achieve an outreach of almost 5.5 metres. During close-range work it can lift 1.6 tonnes, and well above 540 kg can be handled at 4.5 metres out.

|                                  | HIAB T-CLX 029 | HIAB T-Duo 029 | HIAB T-HiDuo 029 |
|----------------------------------|----------------|----------------|------------------|
| Lifting capacity (kNm)           | 27.2           | 27.2           | 27.2             |
| Hydraulic extension outreach (m) | 4.4            | 4.4            | 4.4              |
| Manual extension outreach (m)    | 5.5            | 5.5            | 5.5              |
| Weigh (kg)                       | 265            | 265            | 275              |
| Operation                        | Manual/remote  | Manual         | Remote           |
| Remote control                   | Yes (Non-CE)   | No             | Yes              |
| SmartControl                     | Yes            | Yes            | Yes              |
| Models                           | CE/Non-CE      | CE/Non-CE      | CE/Non-CE        |
| Hybrid operation                 | Yes            | Yes            | Yes              |
| Cast base                        | Yes            | Yes            | Yes              |
| nDurance                         | Yes            | Yes            | Yes              |
| VSL                              | Yes            | Yes            | Yes              |