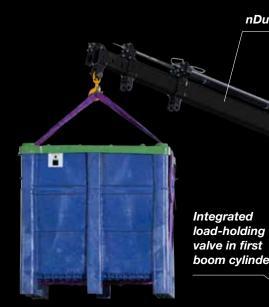

CastBase

Integrated

#### CastBase

CastBase from HIAB is your assurance of a durable, well-sealed crane mounting. When the base of your crane is cast instead of shielded by a plastic cover, it forms a tight barrier that keeps air and moisture out. That means the quality of your lubricant is maintained for longer, which in turn means trouble-free ownership and a crane that is always ready to go.